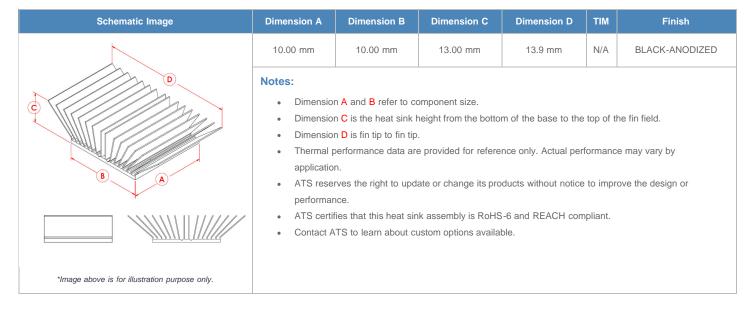

## **BGA Heat Sink (High Aspect Ratio Ext.) Slant Fin**

ATS Part#: ATS010010013-MF-1L

Description: 10.00 x 10.00 x 13.00 mm BGA Heat Sink (High Aspect Ratio Ext.) Slant Fin

Heat Sink Type: Slant Fin
Heat Sink Attachment: N/A
Equivalent Part Number: N/A

\*Image above is for illustration purpose only.